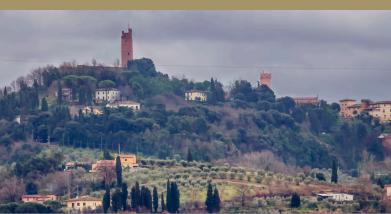

## San Miniato

Described by one guide as:

"The perfect stop for a stroll back in time". San Miniato will appear to you as travel between Florence and Pisa in the Fi-Pi-Li and while staying at Le Sodole you will see it often.

You'll wonder "where is that?" and if you find a moment to visit, it's not far, then you will not fail to enjoy the relative calm compared to other destinations you will visit.

As you walk around the historic town, where you will encounter a wide range of monuments which have been remodeled and renovated, the atmosphere is enchanting and will give you the perfect opportunity to stroll around, purchase a few gifts and admire some beautiful panoramic views between Pisa and Florence.