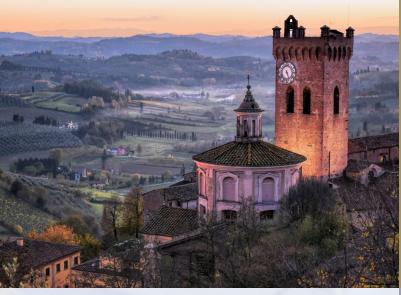

## San Miniato

Described by one guide as:

"The perfect stop for a stroll back in time". San Miniato will appear to you as travel between Florence and Pisa in the Fi-Pi-Li and while staying at Le Sodole you will see it often.

You'll wonder "where is that?" and if you find a moment to visit, it's not far, then you will not fail to enjoy the relative calm compared to other destinations you will visit.

As you walk around the historic town, where you will encounter a wide range of monuments which have been remodeled and renovated, the atmosphere is enchanting and will give you the perfect opportunity to stroll around, purchase a few gifts and admire some beautiful panoramic views between Pisa and Florence.