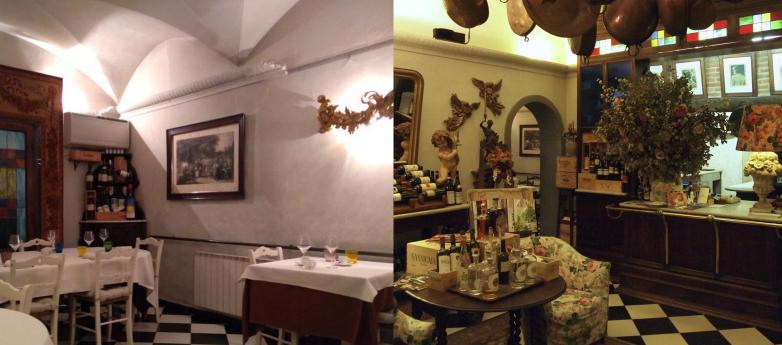

## OSTERIA DEL SOLE

## Where and when:

This long established family run restaurant is in Capannoli on the Main Street in the middle of town - park in the street opposite.

It's open from 7.30pm every night save Sunday and for lunch from 12.30 Tuesday through Friday.

It'll take you around 15 minutes from Le Sodole.

The menu is extensive - crazily so! So if you're not sure what you want to eat you can have the widest choice at Osteria Del Sole.

Special recommendations? The pasta dishes are imaginative, the beef is fabulous and for something a little different the ribs are a feast. There are lots of traditional ingredients, pages of pizza selection and above all really nice people looking after you.