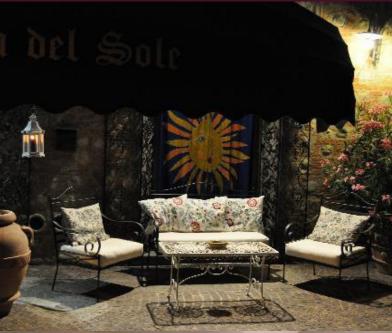

## OSTERIA DEL SOLE

## Where and when:

This long established family run restaurant is in Capannoli on the Main Street in the middle of town - park in the street opposite.

It's open from 7.30pm every night save Sunday and for lunch from 12.30 Tuesday through Friday.

It'll take you around 15 minutes from Le Sodole.

The menu is extensive - crazily so! So if you're not sure what you want to eat you can have the widest choice at Osteria Del Sole.

Special recommendations? The pasta dishes are imaginative, the beef is fabulous and for something a little different the ribs are a feast. There are lots of traditional ingredients, pages of pizza selection and above all really nice people looking after you.