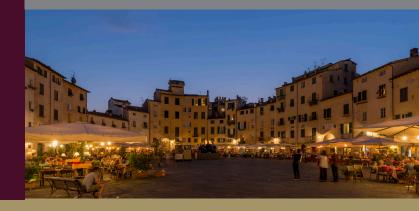

## Events?

If you're in Tuscany during the summer then you'll start to see music festivals advertised - hosted in Lucca you can watch a selection of international stars.

In October / November (in 2019 it was early November) the town is packed because it hosts the largest "comic" festival in Italy. This is one of the moments each year when Le Sodole could be full many times over (and we are 45 minutes away).