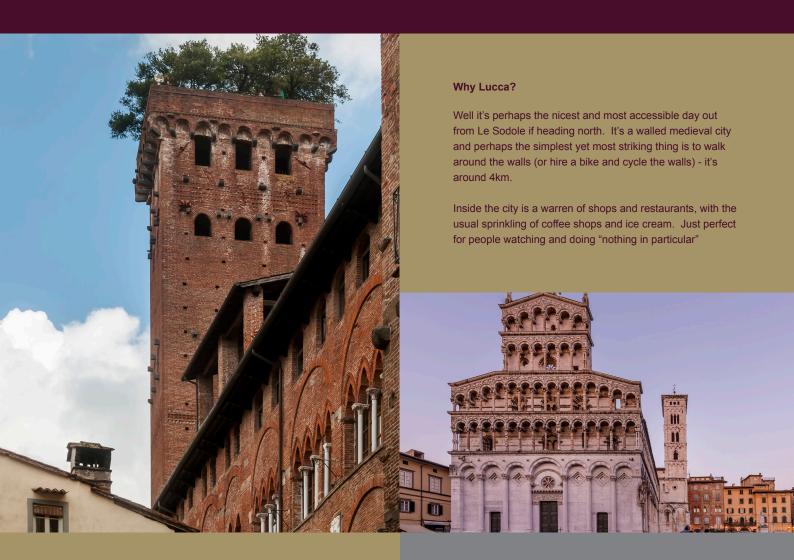

## How to get there?

By car either by a circular motorway route looping around Pisa or by a cross country route directly north. Both routes take around 45 minutes.

By train if you prefer - have Le Sodole staff drop you to the station in Pontedera and pick up a train to Lucca.