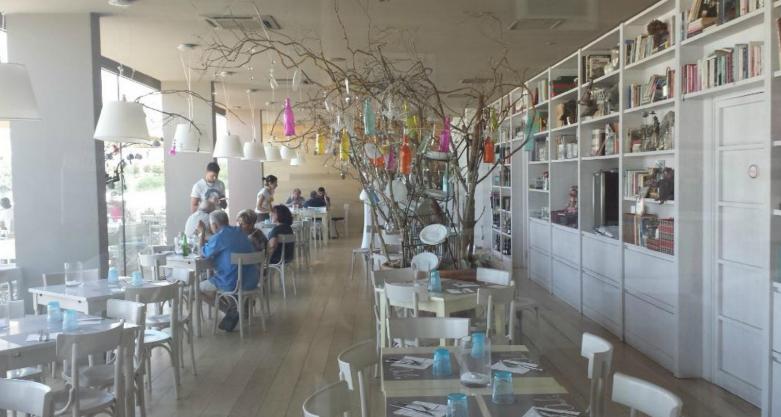

## Where and when?

Opens 8pm normally but closed on Mondays.

The most beautiful of settings this restaurant is a great surprise. Expect modern dishes and a changing menu to delight you.

Make a point of booking - especially on sunny evenings when this restaurant is a very popular choice.